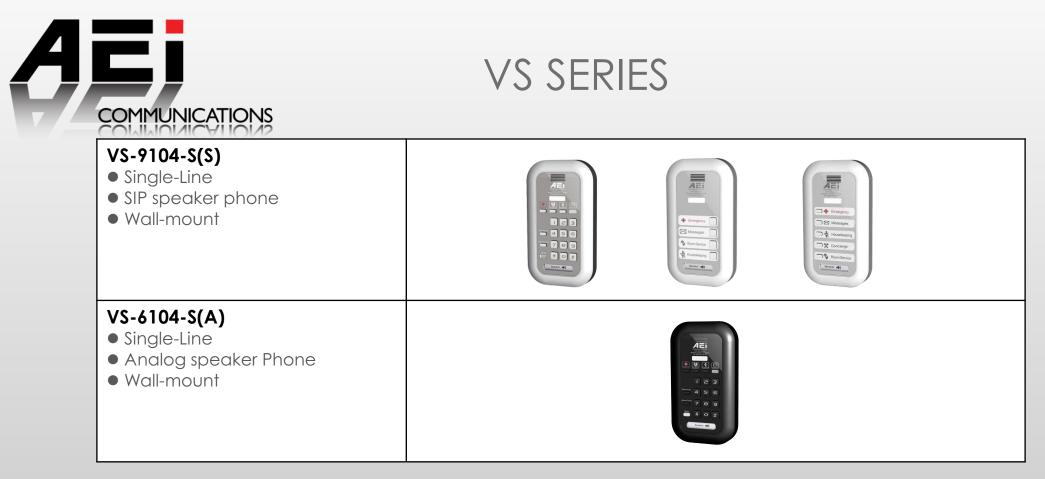

# DELICATE WALL-MOUNT SPEAKER PHONE

- VS Series wall-mount speaker phone. The compact dimension make it applicable to public area, bathroom, or be a door phone.
- 4 speed dials to quick access hotel services.
- With optional emergency wire, guest can ask for help while unable to get up after a fall.

- **Multiple usage**: Wall-mounted speaker phone, using in bathrooms, public areas, or as a door phone.
- **Flexible service key setup** : Up to 5(SIP) / 4(analog) service keys.
- **Special design**: Optional emergency wire.