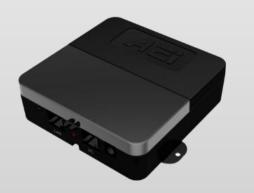

## **IP STATION**

- A cost saving kit to help hotels deploy the SIP cordless phones.
- Cordless DECT master design, is able to connect up to 4 passive phones.
- 1 IN and 1 OUT ports to share the network in the guestroom
- Small dimension Hide in the closet or under the wardrobe

#### **IP Station**

## **IP STATION**

- IP DECT controller : Manages up to 4 cordless passive phones (slave devices)
- **Small dimension**: Easy to install and can be hidden under desk or in the wardrobe

#### **IP** Station