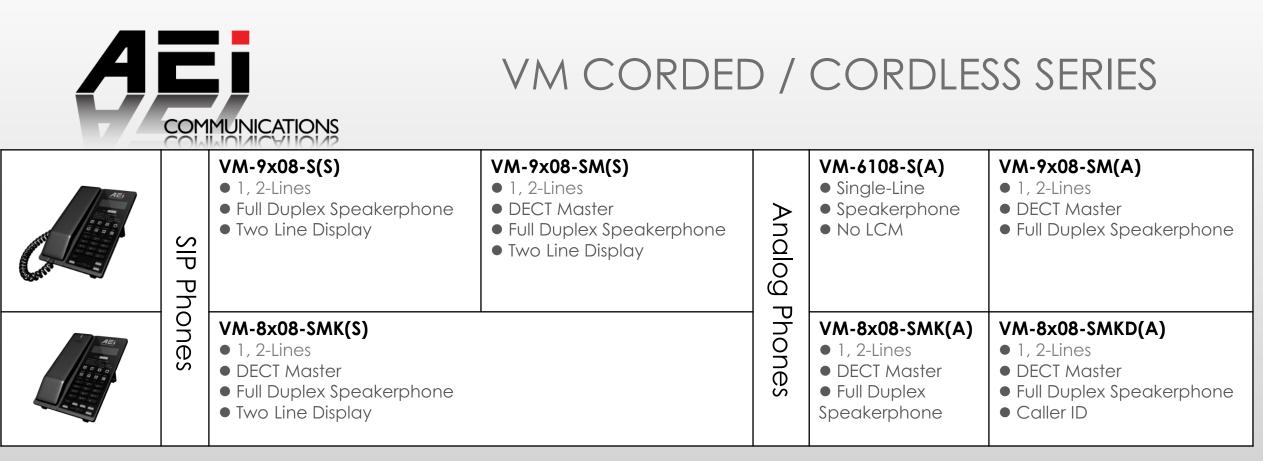

# TREND LEADING, FEATURES INTEGRATED - VM 4.3 INCH

- VM Series is a fashion streamline hospitality phone, good for desktop or bedside.
- 4.3" color touch screen displays hotel and room information. Different services can be reached by tapping the on screen icons.
- With customizable and cascading screen contents, hotel can provide more value added services for customers.

## VM 4.3" SERIES

| Contraction | <ul> <li>VM-9x00-SLT(S)</li> <li>1, 2-Lines</li> <li>Full Duplex Speakerphone</li> <li>4.3" Color Touch Screen</li> <li>Magnetic hook switch</li> </ul>                        | <ul> <li>VM-9x00-SMLT(S)</li> <li>1, 2-Lines</li> <li>DECT Master</li> <li>Full Duplex Speakerphone</li> <li>4.3" Color Touch Screen</li> <li>Magnetic hook switch</li> </ul> |
|-------------|--------------------------------------------------------------------------------------------------------------------------------------------------------------------------------|-------------------------------------------------------------------------------------------------------------------------------------------------------------------------------|
|             | <ul> <li>VM-8x00-SMKLT(S)</li> <li>1, 2-Lines</li> <li>DECT Master</li> <li>Full Duplex Speakerphone</li> <li>4.3" Color Touch Screen</li> <li>Magnetic hook switch</li> </ul> |                                                                                                                                                                               |

- Corded, Corded DECT master, and Cordless DECT master are available.

- Cordless handset (same as VX series):
  - ✓ 2" color display
  - ✓ 3 hard keys for quick services
  - $\checkmark$  7 on screen soft speed dial keys
- Optional USB stand for smart device charging.