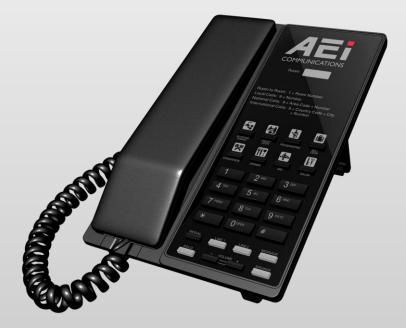

# STANDARD HOSPITALITY PHONE

- SP/MT Series is a full-scale hospitality desktop speaker phone.
- Flat (SP) and rounded (MT) handset are available, according to customers' preference.
- Visual LED indicates for line status, hands-free speaker phone and muting a call.

## SP/MT SERIES

|             | SSP-9x10-S<br>SMT-9x10-S<br>1, 2-Lines<br>Full Duplex Speakerphone<br>2-line Display | SSP-9x10-SM<br>SMT-9x10-SM<br>1, 2-Lines<br>DECT Master<br>Full duplex Speakerphone<br>2-line Display   | SSP-9x00-SLT<br>SMT-9x00-SLT<br>• 1, 2-Lines<br>• Full Duplex Speakerphone<br>• 4.3" Touch Screen Display |
|-------------|--------------------------------------------------------------------------------------|---------------------------------------------------------------------------------------------------------|-----------------------------------------------------------------------------------------------------------|
| Court Court | SSP-9x18-SL<br>SMT-9x18-SL<br>1, 2-Lines<br>Full Duplex Speakerphone<br>3.5" Display | SSP-8x10-SMK<br>SMT-8x10-SMK<br>1, 2-Lines<br>DECT Master<br>Dual Keypad<br>Full Duplex Speakerphone    |                                                                                                           |
|             | ASP-6x10-S<br>AMT-6x10-S<br>• 1, 2-Lines<br>• Speakerphone                           | ASP-9x10-SM<br>AMT-9x10-SM<br><ul> <li>1, 2-Lines</li> <li>DECT Master</li> <li>Speakerphone</li> </ul> | ASP-8x10-SMK<br><ul> <li>1, 2-Lines</li> <li>DECT Master</li> <li>Dual Keypad</li> </ul>                  |