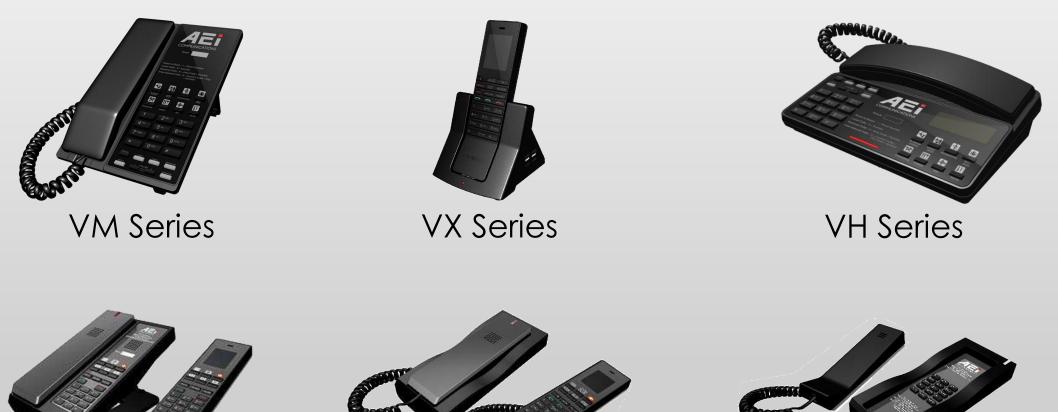

# TREND LEADING, FEATURES INTEGRATED - VM 4.3 INCH

- VM Series is a fashion streamline hospitality phone, good for desktop or bedside.
- 4.3" color touch screen displays hotel and room information. Different services can be reached by tapping the on screen icons.
- With customizable and cascading screen contents, hotel can provide more value added services for customers.

## VM 4.3" SERIES

| Contraction | <ul> <li>VM-9x00-SLT(S)</li> <li>1, 2-Lines</li> <li>Full Duplex Speakerphone</li> <li>4.3" Color Touch Screen</li> <li>Magnetic hook switch</li> </ul>                        | <ul> <li>VM-9x00-SMLT(S)</li> <li>1, 2-Lines</li> <li>DECT Master</li> <li>Full Duplex Speakerphone</li> <li>4.3" Color Touch Screen</li> <li>Magnetic hook switch</li> </ul> |
|-------------|--------------------------------------------------------------------------------------------------------------------------------------------------------------------------------|-------------------------------------------------------------------------------------------------------------------------------------------------------------------------------|
|             | <ul> <li>VM-8x00-SMKLT(S)</li> <li>1, 2-Lines</li> <li>DECT Master</li> <li>Full Duplex Speakerphone</li> <li>4.3" Color Touch Screen</li> <li>Magnetic hook switch</li> </ul> |                                                                                                                                                                               |

- Corded, Corded DECT master, and Cordless DECT master are available.

- Cordless handset (same as VX series):
  - ✓ 2" color display
  - ✓ 3 hard keys for quick services
  - $\checkmark$  7 on screen soft speed dial keys
- Optional USB stand for smart device charging.

## STAND ALONE CORDLESS HOSPITALITY PHONE

- VX Series is a streamline hospitality cordless speaker phone. The small dimension makes it fit for small space.
- The color display on the handset shows the customized hotel information.
- Soft service keys provides the convenience for guests dialing.
- The USB port on the cradle for smart device charging.

**VX SERIES** 

|  | <ul> <li>VX-8x08-SMBU(S)</li> <li>1, 2-Lines</li> <li>DECT Master</li> <li>Color Display</li> <li>USB Charger</li> </ul> | <ul> <li>VX-8x08-SPBU(S)</li> <li>1, 2-Lines</li> <li>DECT Passive</li> <li>Color Display</li> <li>USB Charger</li> </ul>                         |                                                                                                                           |
|--|--------------------------------------------------------------------------------------------------------------------------|---------------------------------------------------------------------------------------------------------------------------------------------------|---------------------------------------------------------------------------------------------------------------------------|
|  | <ul> <li>VX-8x08-SMBU(A)</li> <li>1, 2-Lines</li> <li>DECT Master</li> <li>Color Display</li> <li>USB Charger</li> </ul> | <ul> <li>VX-8x08-SMBU-PS(A)</li> <li>1, 2-Lines</li> <li>DECT Master</li> <li>Color Display</li> <li>USB Charger</li> <li>Power Backup</li> </ul> | <ul> <li>VX-8x08-SPBU(A)</li> <li>1, 2-Lines</li> <li>DECT Passive</li> <li>Color Display</li> <li>USB Charger</li> </ul> |

- Cordless DECT master and passive for SIP/Analog are available.

- Cordless handset :
  - ✓ 2" color display
  - ✓ 3 hard keys for quick service
  - ✓ 7 on screen soft speed dial keys

## HORIZONTAL HOSPITALITY PHONE

- VH Series is a horizontal streamline hospitality speaker phone. The compact dimension makes it fit for desktop or bedside.
- Horizontal outlook provides the flexibility for hotel indoor decorations.
- LED buttons indicates line status or using features.
- Magnetic sensor switch avoids metal rust within traditional hook switch.

## **VH SERIES**

- Horizontal type : Horizontal style for desktop or bedside.
- **Flexible service key setup** : Up to 8 service keys.
- **Special design** : USB ports on the base to support the charging of smart devices including i-pads.
- **Culture Integrated** : A Japanese style phone design.