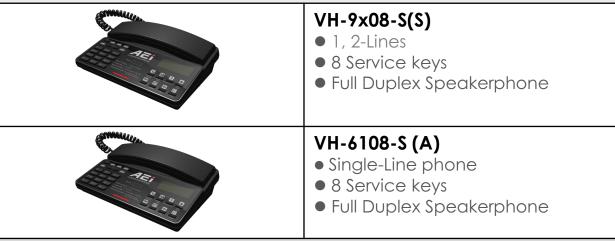

## HORIZONTAL HOSPITALITY PHONE

- VH Series is a horizontal streamline hospitality speaker phone. The compact dimension makes it fit for desktop or bedside.
- Horizontal outlook provides the flexibility for hotel indoor decorations.
- LED buttons indicates line status or using features.
- Magnetic sensor switch avoids metal rust within traditional hook switch.

## **VH SERIES**

- Horizontal type : Horizontal style for desktop or bedside.
- **Flexible service key setup** : Up to 8 service keys.
- **Special design** : USB ports on the base to support the charging of smart devices including i-pads.
- **Culture Integrated** : A Japanese style phone design.