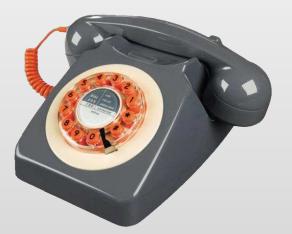

# RETRO FASHION HOSPITALITY PHONE

- MP and RW Series are AEI retro models. Desktop or wall-mount types are available.
- Hotel CSI can be customized into the round faceplate in the middle of dialing region.
- Press the faceplate up/down to quick access hotel services.

## Desktop Wall-mount

## MP / RW SERIES

| <ul> <li>MP-9102(S)</li> <li>Single-Line</li> <li>2 Service keys</li> </ul>                          | MP-5102(A)<br>• Single-Line<br>• 2 Service keys                                                      |
|------------------------------------------------------------------------------------------------------|------------------------------------------------------------------------------------------------------|
| <ul> <li>RW-9102(S)</li> <li>Single-Line</li> <li>2 Service keys</li> <li>Wall-mount type</li> </ul> | <ul> <li>RW-5102(A)</li> <li>Single-Line</li> <li>2 Service keys</li> <li>Wall-mount type</li> </ul> |