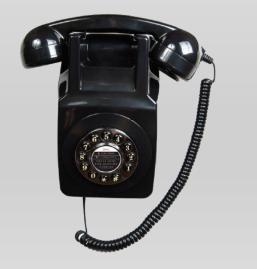

# RETRO FASHION HOSPITALITY PHONE

- MP and RW Series are AEI retro models. Desktop or wall-mount types are available.
- Hotel CSI can be customized into the round faceplate in the middle of dialing region.
- Press the faceplate up/down to quick access hotel services.

## Desktop Wall-mount

## MP / RW SERIES

| <ul> <li>MP-9102(S)</li> <li>Single-Line</li> <li>2 Service keys</li> </ul>                          | MP-5102(A)<br>• Single-Line<br>• 2 Service keys                                                      |
|------------------------------------------------------------------------------------------------------|------------------------------------------------------------------------------------------------------|
| <ul> <li>RW-9102(S)</li> <li>Single-Line</li> <li>2 Service keys</li> <li>Wall-mount type</li> </ul> | <ul> <li>RW-5102(A)</li> <li>Single-Line</li> <li>2 Service keys</li> <li>Wall-mount type</li> </ul> |