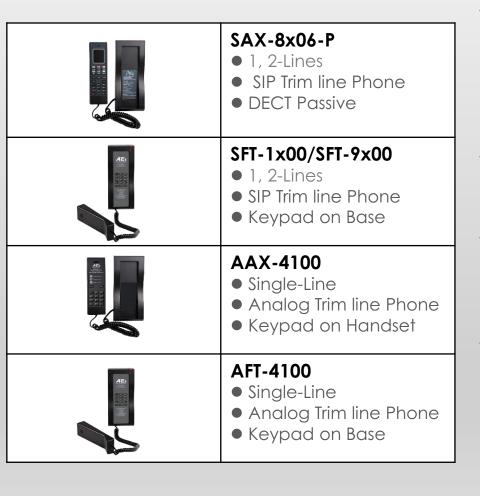

# WALL-MOUNT TRIM LINE PHONE

- AX/FT Series are wall-mount type hospitality units, which are applicable to bathroom or kitchen.
- Flexible keypad placement meets hotel/guests preference. On handset(AX) or on phone body (FT).
- Magnetic sensor switch avoids metal rust within traditional hook switch and prevent damage to the phone when picking up the handset.

# FT/ AX SERIES