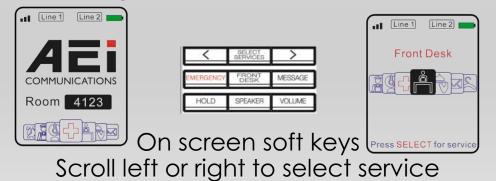

## TREND LEADING, POWERFUL FUNCTIONS INTEGRATED

- VR Series is an easy carrying, mobile hospitality phone.
- 3.5" color touch screen displays hotel and room information. Different services can be reached by tapping the on screen icons.
- 8 fixed keys provide quick access for different features.
- By integrating the room automation, VR is not only a phone but also a controller to manipulate equipments in the guestroom.

## VR DECT / WI-FI SERIES

|  | <ul> <li>VR-8100-SMBU(S) / VR-8100-SPBU(S)</li> <li>DECT Master / DECT Passive</li> <li>3.5" color touch display</li> <li>8 fixed touchable key with backlight</li> <li>Speaker phone</li> </ul> | <ul> <li>VR-3100-SBU(S)</li> <li>3.5" touchable color display</li> <li>8 fixed touchable key with backlight</li> <li>Wi-Fi 2.4GHz, IEEE802.11b/g/n</li> <li>Speaker phone</li> </ul> |
|--|--------------------------------------------------------------------------------------------------------------------------------------------------------------------------------------------------|--------------------------------------------------------------------------------------------------------------------------------------------------------------------------------------|
|--|--------------------------------------------------------------------------------------------------------------------------------------------------------------------------------------------------|--------------------------------------------------------------------------------------------------------------------------------------------------------------------------------------|

- **DECT and Wi-Fi**: Both DECT and Wi-Fi versions are available.
- **Stand alone or Passive** : Stand alone or pair to other AEI DECT master phones, it provides flexibility for deployment.
- **Special design** : USB port on the base to support smart devices charging.