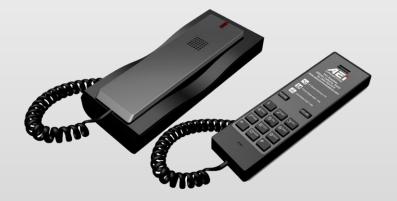

# WALL-MOUNT TRIM LINE PHONE

- AX/FT Series are wall-mount type hospitality units, which are applicable to bathroom or kitchen.
- Flexible keypad placement meets hotel/guests preference. On handset(AX) or on phone body (FT).
- Magnetic sensor switch avoids metal rust within traditional hook switch and prevent damage to the phone when picking up the handset.

# FT/ AX SERIES