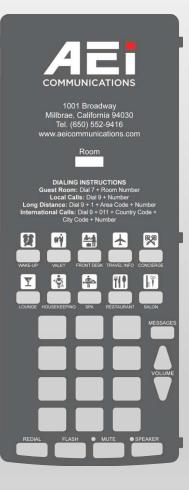

## HIGH QUALITY FACEPLATE

- AEI faceplate is made of <u>acrylic</u> instead of paper card, it provides high quality visual and touching experience.
- All images and characters are printed from the inner side, therefore daily cleaning will not fade the printing.
- A room number sheet is pasted on the inner side. it is easy to change the room number or replace the faceplate for maintenance purpose.
- All information on the faceplate are customizable, includes hotel information, icons, and dialing instructions.