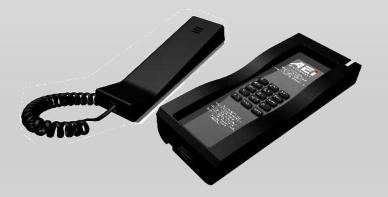

# WALL-MOUNT TRIM LINE PHONE

- AX/FT Series are wall-mount type hospitality units, which are applicable to bathroom or kitchen.
- Flexible keypad placement meets hotel/guests preference. On handset(AX) or on phone body (FT).
- Magnetic sensor switch avoids metal rust within traditional hook switch and prevent damage to the phone when picking up the handset.

# FT/ AX SERIES