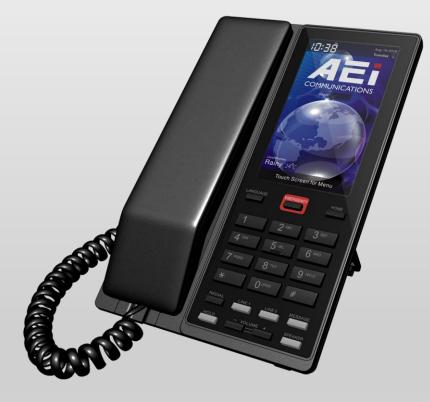

# STANDARD HOSPITALITY PHONE

- SP/MT Series is a full-scale hospitality desktop speaker phone.
- Flat (SP) and rounded (MT) handset are available, according to customers' preference.
- Visual LED indicates for line status, hands-free speaker phone and muting a call.

## SP/MT SERIES

|             | SSP-9x10-S<br>SMT-9x10-S<br>1, 2-Lines<br>Full Duplex Speakerphone<br>2-line Display | SSP-9x10-SM<br>SMT-9x10-SM<br>1, 2-Lines<br>DECT Master<br>Full duplex Speakerphone<br>2-line Display   | SSP-9x00-SLT<br>SMT-9x00-SLT<br>• 1, 2-Lines<br>• Full Duplex Speakerphone<br>• 4.3" Touch Screen Display |
|-------------|--------------------------------------------------------------------------------------|---------------------------------------------------------------------------------------------------------|-----------------------------------------------------------------------------------------------------------|
| Court Court | SSP-9x18-SL<br>SMT-9x18-SL<br>1, 2-Lines<br>Full Duplex Speakerphone<br>3.5" Display | SSP-8x10-SMK<br>SMT-8x10-SMK<br>1, 2-Lines<br>DECT Master<br>Dual Keypad<br>Full Duplex Speakerphone    |                                                                                                           |
|             | ASP-6x10-S<br>AMT-6x10-S<br>• 1, 2-Lines<br>• Speakerphone                           | ASP-9x10-SM<br>AMT-9x10-SM<br><ul> <li>1, 2-Lines</li> <li>DECT Master</li> <li>Speakerphone</li> </ul> | ASP-8x10-SMK<br><ul> <li>1, 2-Lines</li> <li>DECT Master</li> <li>Dual Keypad</li> </ul>                  |