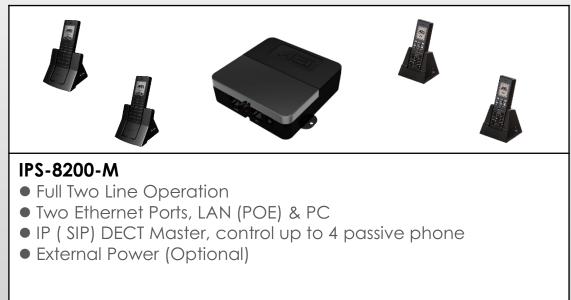

## **IP STATION**

- A cost saving kit to help hotels deploy the SIP cordless phones.
- Cordless DECT master design, is able to connect up to 4 passive phones.
- 1 IN and 1 OUT ports to share the network in the guestroom
- Small dimension Hide in the closet or under the wardrobe

#### **IP Station**

## **IP STATION**

- IP DECT controller : Manages up to 4 cordless passive phones (slave devices)
- **Small dimension**: Easy to install and can be hidden under desk or in the wardrobe

#### **IP** Station