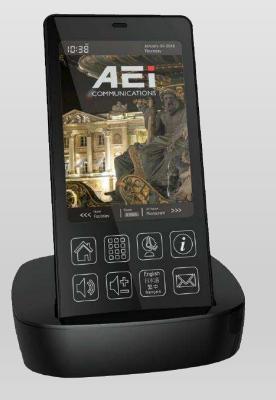

## TREND LEADING, POWERFUL FUNCTIONS INTEGRATED

- VR Series is an easy carrying, mobile hospitality phone.
- 3.5" color touch screen displays hotel and room information. Different services can be reached by tapping the on screen icons.
- 8 fixed keys provide quick access for different features.
- By integrating the room automation, VR is not only a phone but also a controller to manipulate equipments in the guestroom.

## VR DECT / WI-FI SERIES

|  | <ul> <li>VR-8100-SMBU(S) / VR-8100-SPBU(S)</li> <li>DECT Master / DECT Passive</li> <li>3.5" color touch display</li> <li>8 fixed touchable key with backlight</li> <li>Speaker phone</li> </ul> | <ul> <li>VR-3100-SBU(S)</li> <li>3.5" touchable color display</li> <li>8 fixed touchable key with backlight</li> <li>Wi-Fi 2.4GHz, IEEE802.11b/g/n</li> <li>Speaker phone</li> </ul> |
|--|--------------------------------------------------------------------------------------------------------------------------------------------------------------------------------------------------|--------------------------------------------------------------------------------------------------------------------------------------------------------------------------------------|
|--|--------------------------------------------------------------------------------------------------------------------------------------------------------------------------------------------------|--------------------------------------------------------------------------------------------------------------------------------------------------------------------------------------|

- **DECT and Wi-Fi**: Both DECT and Wi-Fi versions are available.
- **Stand alone or Passive** : Stand alone or pair to other AEI DECT master phones, it provides flexibility for deployment.
- **Special design** : USB port on the base to support smart devices charging.