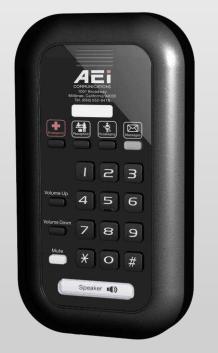

# DELICATE WALL-MOUNT SPEAKER PHONE

- VS Series wall-mount speaker phone. The compact dimension make it applicable to public area, bathroom, or be a door phone.
- 4 speed dials to quick access hotel services.
- With optional emergency wire, guest can ask for help while unable to get up after a fall.

- **Multiple usage**: Wall-mounted speaker phone, using in bathrooms, public areas, or as a door phone.
- **Flexible service key setup** : Up to 5(SIP) / 4(analog) service keys.
- **Special design**: Optional emergency wire.