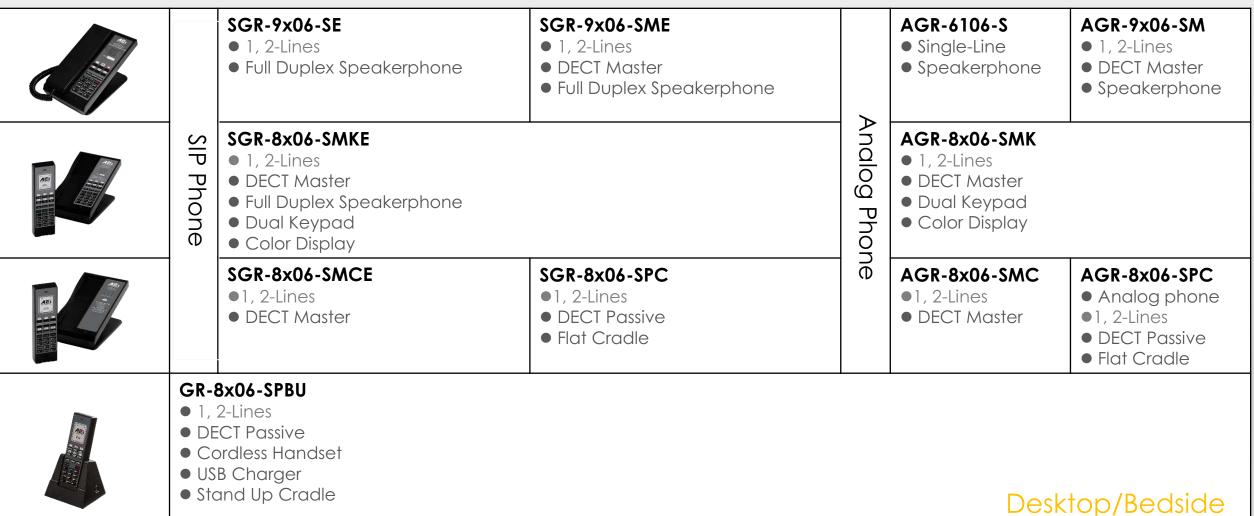

## VR DECT / WI-FI SERIES

|  | <ul> <li>VR-8100-SMBU(S) / VR-8100-SPBU(S)</li> <li>DECT Master / DECT Passive</li> <li>3.5" color touch display</li> <li>8 fixed touchable key with backlight</li> <li>Speaker phone</li> </ul> | <ul> <li>VR-3100-SBU(S)</li> <li>3.5" touchable color display</li> <li>8 fixed touchable key with backlight</li> <li>Wi-Fi 2.4GHz, IEEE802.11b/g/n</li> <li>Speaker phone</li> </ul> |
|--|--------------------------------------------------------------------------------------------------------------------------------------------------------------------------------------------------|--------------------------------------------------------------------------------------------------------------------------------------------------------------------------------------|
|--|--------------------------------------------------------------------------------------------------------------------------------------------------------------------------------------------------|--------------------------------------------------------------------------------------------------------------------------------------------------------------------------------------|

- **DECT and Wi-Fi**: Both DECT and Wi-Fi versions are available.
- **Stand alone or Passive** : Stand alone or pair to other AEI DECT master phones, it provides flexibility for deployment.
- **Special design** : USB port on the base to support smart devices charging.

## VM 4.3" SERIES

| Contraction | <ul> <li>VM-9x00-SLT(S)</li> <li>1, 2-Lines</li> <li>Full Duplex Speakerphone</li> <li>4.3" Color Touch Screen</li> <li>Magnetic hook switch</li> </ul>                        | <ul> <li>VM-9x00-SMLT(S)</li> <li>1, 2-Lines</li> <li>DECT Master</li> <li>Full Duplex Speakerphone</li> <li>4.3" Color Touch Screen</li> <li>Magnetic hook switch</li> </ul> |
|-------------|--------------------------------------------------------------------------------------------------------------------------------------------------------------------------------|-------------------------------------------------------------------------------------------------------------------------------------------------------------------------------|
|             | <ul> <li>VM-8x00-SMKLT(S)</li> <li>1, 2-Lines</li> <li>DECT Master</li> <li>Full Duplex Speakerphone</li> <li>4.3" Color Touch Screen</li> <li>Magnetic hook switch</li> </ul> |                                                                                                                                                                               |

- Corded, Corded DECT master, and Cordless DECT master are available.

- Cordless handset (same as VX series):
  - ✓ 2" color display
  - ✓ 3 hard keys for quick services
  - $\checkmark$  7 on screen soft speed dial keys
- Optional USB stand for smart device charging.

# TREND LEADING HOSPITALITY PHONE

- VM Series is a fashion streamline hospitality speaker phone. The compact dimension makes it fit for desktop or bedside.
- LED buttons indicates line status or using features.
- Magnetic sensor switch avoids metal rust within traditional hook switch.

- Corded, Corded DECT master, and Cordless DECT master for SIP/Analog are available.

- Cordless handset (same as VX series):
  - ✓ 2" color display
  - $\checkmark$  3 hard keys for quick services
  - $\checkmark$  7 on screen soft speed dial keys

- Optional USB stand for smart device charging.

**VX SERIES** 

|  | <ul> <li>VX-8x08-SMBU(S)</li> <li>1, 2-Lines</li> <li>DECT Master</li> <li>Color Display</li> <li>USB Charger</li> </ul> | <ul> <li>VX-8x08-SPBU(S)</li> <li>1, 2-Lines</li> <li>DECT Passive</li> <li>Color Display</li> <li>USB Charger</li> </ul>                         |                                                                                                                           |
|--|--------------------------------------------------------------------------------------------------------------------------|---------------------------------------------------------------------------------------------------------------------------------------------------|---------------------------------------------------------------------------------------------------------------------------|
|  | <ul> <li>VX-8x08-SMBU(A)</li> <li>1, 2-Lines</li> <li>DECT Master</li> <li>Color Display</li> <li>USB Charger</li> </ul> | <ul> <li>VX-8x08-SMBU-PS(A)</li> <li>1, 2-Lines</li> <li>DECT Master</li> <li>Color Display</li> <li>USB Charger</li> <li>Power Backup</li> </ul> | <ul> <li>VX-8x08-SPBU(A)</li> <li>1, 2-Lines</li> <li>DECT Passive</li> <li>Color Display</li> <li>USB Charger</li> </ul> |

- Cordless DECT master and passive for SIP/Analog are available.

- Cordless handset :
  - ✓ 2" color display
  - ✓ 3 hard keys for quick service
  - ✓ 7 on screen soft speed dial keys

## SP/MT SERIES

|             | SSP-9x10-S<br>SMT-9x10-S<br>1, 2-Lines<br>Full Duplex Speakerphone<br>2-line Display | SSP-9x10-SM<br>SMT-9x10-SM<br>1, 2-Lines<br>DECT Master<br>Full duplex Speakerphone<br>2-line Display   | SSP-9x00-SLT<br>SMT-9x00-SLT<br>• 1, 2-Lines<br>• Full Duplex Speakerphone<br>• 4.3" Touch Screen Display |
|-------------|--------------------------------------------------------------------------------------|---------------------------------------------------------------------------------------------------------|-----------------------------------------------------------------------------------------------------------|
| Court Court | SSP-9x18-SL<br>SMT-9x18-SL<br>1, 2-Lines<br>Full Duplex Speakerphone<br>3.5" Display | SSP-8x10-SMK<br>SMT-8x10-SMK<br>1, 2-Lines<br>DECT Master<br>Dual Keypad<br>Full Duplex Speakerphone    |                                                                                                           |
|             | ASP-6x10-S<br>AMT-6x10-S<br>• 1, 2-Lines<br>• Speakerphone                           | ASP-9x10-SM<br>AMT-9x10-SM<br><ul> <li>1, 2-Lines</li> <li>DECT Master</li> <li>Speakerphone</li> </ul> | ASP-8x10-SMK<br><ul> <li>1, 2-Lines</li> <li>DECT Master</li> <li>Dual Keypad</li> </ul>                  |

**GR SERIES** 