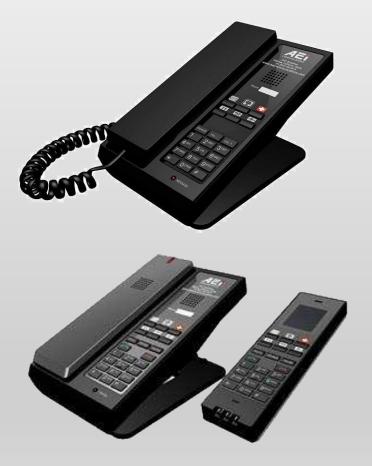

# COMPACT HOSPITALITY PHONE

- GR Series is a small dimension hospitality speaker phone. The compact outlook fits both on desktop or bedside.
- The cordless model equips color screen displays hotel logo and calling information. The customization in the software provides good corporate identification for hotels.
- Dual keypad and service keys provide convenient operation on the cordless model.

**GR SERIES** 