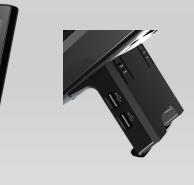

- **DECT and Wi-Fi**: Both DECT and Wi-Fi versions are available.
- **Stand alone or Passive** : Stand alone or pair to other AEI DECT master phones, it provides flexibility for deployment.
- **Special design** : USB port on the base to support smart devices charging.

- Corded, Corded DECT master, and Cordless DECT master are available.

- Cordless handset (same as VX series):
  - ✓ 2" color display
  - ✓ 3 hard keys for quick services
  - $\checkmark$  7 on screen soft speed dial keys
- Optional USB stand for smart device charging.