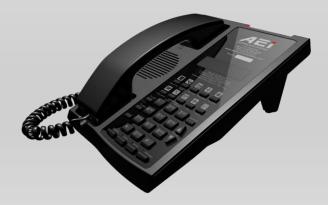

# STANDARD HOSPITALITY PHONE

- SP/MT Series is a full-scale hospitality desktop speaker phone.
- Flat (SP) and rounded (MT) handset are available, according to customers' preference.
- Visual LED indicates for line status, hands-free speaker phone and muting a call.

## SP/MT SERIES

|             | SSP-9x10-S<br>SMT-9x10-S<br>1, 2-Lines<br>Full Duplex Speakerphone<br>2-line Display | SSP-9x10-SM<br>SMT-9x10-SM<br>1, 2-Lines<br>DECT Master<br>Full duplex Speakerphone<br>2-line Display   | SSP-9x00-SLT<br>SMT-9x00-SLT<br>• 1, 2-Lines<br>• Full Duplex Speakerphone<br>• 4.3" Touch Screen Display |
|-------------|--------------------------------------------------------------------------------------|---------------------------------------------------------------------------------------------------------|-----------------------------------------------------------------------------------------------------------|
| Court Court | SSP-9x18-SL<br>SMT-9x18-SL<br>1, 2-Lines<br>Full Duplex Speakerphone<br>3.5" Display | SSP-8x10-SMK<br>SMT-8x10-SMK<br>1, 2-Lines<br>DECT Master<br>Dual Keypad<br>Full Duplex Speakerphone    |                                                                                                           |
|             | ASP-6x10-S<br>AMT-6x10-S<br>• 1, 2-Lines<br>• Speakerphone                           | ASP-9x10-SM<br>AMT-9x10-SM<br><ul> <li>1, 2-Lines</li> <li>DECT Master</li> <li>Speakerphone</li> </ul> | ASP-8x10-SMK<br><ul> <li>1, 2-Lines</li> <li>DECT Master</li> <li>Dual Keypad</li> </ul>                  |