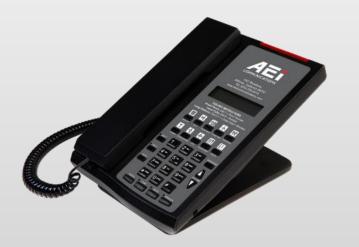

# STANDARD HOSPITALITY PHONE

- SP/MT Series is a full-scale hospitality desktop speaker phone.
- Flat (SP) and rounded (MT) handset are available, according to customers' preference.
- Visual LED indicates for line status, hands-free speaker phone and muting a call.

## SP/MT SERIES

|             | SSP-9x10-S<br>SMT-9x10-S<br>1, 2-Lines<br>Full Duplex Speakerphone<br>2-line Display | SSP-9x10-SM<br>SMT-9x10-SM<br>1, 2-Lines<br>DECT Master<br>Full duplex Speakerphone<br>2-line Display   | SSP-9x00-SLT<br>SMT-9x00-SLT<br>• 1, 2-Lines<br>• Full Duplex Speakerphone<br>• 4.3" Touch Screen Display |
|-------------|--------------------------------------------------------------------------------------|---------------------------------------------------------------------------------------------------------|-----------------------------------------------------------------------------------------------------------|
| Court Court | SSP-9x18-SL<br>SMT-9x18-SL<br>1, 2-Lines<br>Full Duplex Speakerphone<br>3.5" Display | SSP-8x10-SMK<br>SMT-8x10-SMK<br>1, 2-Lines<br>DECT Master<br>Dual Keypad<br>Full Duplex Speakerphone    |                                                                                                           |
|             | ASP-6x10-S<br>AMT-6x10-S<br>• 1, 2-Lines<br>• Speakerphone                           | ASP-9x10-SM<br>AMT-9x10-SM<br><ul> <li>1, 2-Lines</li> <li>DECT Master</li> <li>Speakerphone</li> </ul> | ASP-8x10-SMK<br><ul> <li>1, 2-Lines</li> <li>DECT Master</li> <li>Dual Keypad</li> </ul>                  |