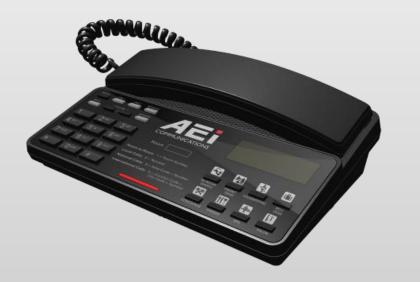

# STANDARD HOSPITALITY PHONE

- SP/MT Series is a full-scale hospitality desktop speaker phone.
- Flat (SP) and rounded (MT) handset are available, according to customers' preference.
- Visual LED indicates for line status, hands-free speaker phone and muting a call.

## SP/MT SERIES

|             | SSP-9x10-S<br>SMT-9x10-S<br>1, 2-Lines<br>Full Duplex Speakerphone<br>2-line Display | SSP-9x10-SM<br>SMT-9x10-SM<br>1, 2-Lines<br>DECT Master<br>Full duplex Speakerphone<br>2-line Display   | SSP-9x00-SLT<br>SMT-9x00-SLT<br>• 1, 2-Lines<br>• Full Duplex Speakerphone<br>• 4.3" Touch Screen Display |
|-------------|--------------------------------------------------------------------------------------|---------------------------------------------------------------------------------------------------------|-----------------------------------------------------------------------------------------------------------|
| Court Court | SSP-9x18-SL<br>SMT-9x18-SL<br>1, 2-Lines<br>Full Duplex Speakerphone<br>3.5" Display | SSP-8x10-SMK<br>SMT-8x10-SMK<br>1, 2-Lines<br>DECT Master<br>Dual Keypad<br>Full Duplex Speakerphone    |                                                                                                           |
|             | ASP-6x10-S<br>AMT-6x10-S<br>• 1, 2-Lines<br>• Speakerphone                           | ASP-9x10-SM<br>AMT-9x10-SM<br><ul> <li>1, 2-Lines</li> <li>DECT Master</li> <li>Speakerphone</li> </ul> | ASP-8x10-SMK<br><ul> <li>1, 2-Lines</li> <li>DECT Master</li> <li>Dual Keypad</li> </ul>                  |