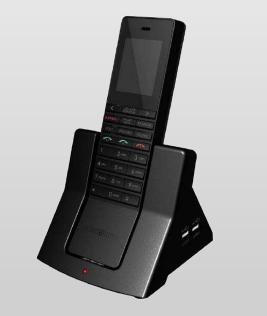

## TREND LEADING, POWERFUL FUNCTIONS INTEGRATED

- VR Series is an easy carrying, mobile hospitality phone.
- 3.5" color touch screen displays hotel and room information. Different services can be reached by tapping the on screen icons.
- 8 fixed keys provide quick access for different features.
- By integrating the room automation, VR is not only a phone but also a controller to manipulate equipments in the guestroom.

## VR DECT / WI-FI SERIES

|  | <ul> <li>VR-8100-SMBU(S) / VR-8100-SPBU(S)</li> <li>DECT Master / DECT Passive</li> <li>3.5" color touch display</li> <li>8 fixed touchable key with backlight</li> <li>Speaker phone</li> </ul> | <ul> <li>VR-3100-SBU(S)</li> <li>3.5" touchable color display</li> <li>8 fixed touchable key with backlight</li> <li>Wi-Fi 2.4GHz, IEEE802.11b/g/n</li> <li>Speaker phone</li> </ul> |
|--|--------------------------------------------------------------------------------------------------------------------------------------------------------------------------------------------------|--------------------------------------------------------------------------------------------------------------------------------------------------------------------------------------|
|--|--------------------------------------------------------------------------------------------------------------------------------------------------------------------------------------------------|--------------------------------------------------------------------------------------------------------------------------------------------------------------------------------------|

- **DECT and Wi-Fi**: Both DECT and Wi-Fi versions are available.
- **Stand alone or Passive** : Stand alone or pair to other AEI DECT master phones, it provides flexibility for deployment.
- **Special design** : USB port on the base to support smart devices charging.